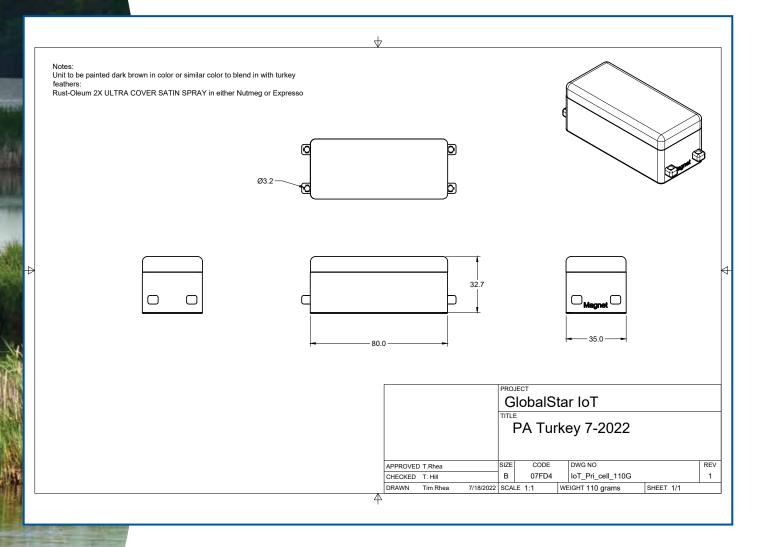

## **GENERAL SPECIFICATIONS**

Weight: Dimensions Material: Battery: Operating Temperature: 110 grams 8cm length x 3.5cm width x 3.3cm height glass-filled nylon Four 2/3AA Lithium Cells -40°C to +50°C

Primarl Lithium Battery • No External Antenna • Nitrogen Filled Enclosure