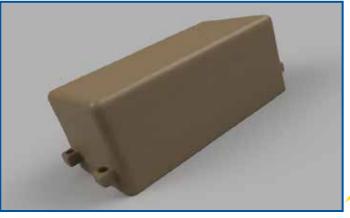

## **GENERAL SPECIFICATIONS**

Weight: Dimensions Material: Battery: Operating Temperature: 110 grams 8cm length x 3.5cm width x 3.3cm height glass-filled nylon Four 2/3AA Lithium Cells -40°C to +50°C

Primarl Lithium Battery • No External Antenna • Nitrogen Filled Enclosure