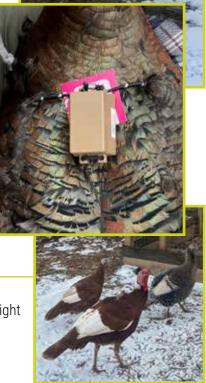

# The Phoenix Turkey Tag ~ \$1,650 IF YOU HAVE SKY, YOU HAVE COVERAGE

- ► 110 grams
- No External Antennas
- Internal 56-Channel GPS Engine; Uplink via Globalstar Satellite System

## **GENERAL SPECIFICATIONS**

Weight: Dimensions Material: Battery: Operating Temperature: 110 grams 8cm length x 3.5cm width x 3.3cm height glass-filled nylon Four 2/3AA Lithium Cells -40°C to +50°C

Primarl Lithium Battery • No External Antenna • Nitrogen Filled Enclosure