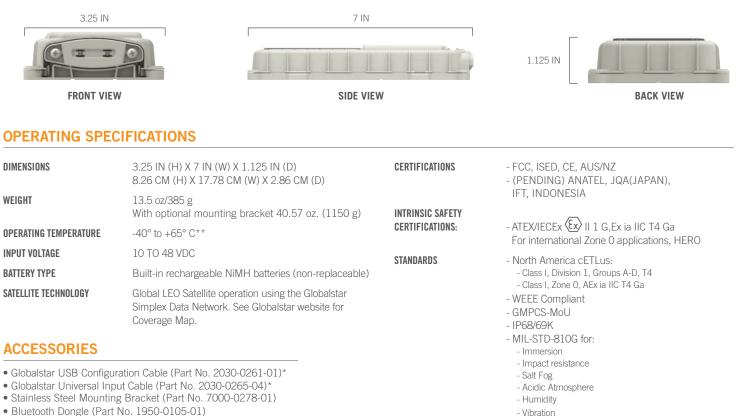

### **TECHNICAL SPECIFICATIONS**

• Bluetooth Dongle (Part No. 1950-0105-01)

\*Device is not intrinsically safe when these cables are connected. Same for the USB.

Visit Globalstar.com/SmartOneSolar for more information.

\*Device is not intrinsically safe when these cables are connected.

\*\*While functional in the specified Operating Temperature Range, usage of the SmartOne Solar above 60°C may cause RF signal degradation and decreased battery lifetime of the unit.